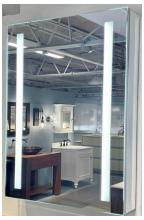

# **LED MEDICINE CABINET**

MODEL#: PHA 1536-1D (1)

### **PHAROS COLLECTION**

### **FEATURES:**

- FOUR ADJUSTABLE 3/8"
  THICK HIGH POLISHED GLASS
  SHELVES.
- INFINITELY ADJUSTABLE SHELVING WITH LOCKDOWN MECHANISM (NO HOLES IN CABINET).
- 165-DEGREE PROPRIETARY SOFT CLOSE HEAVY DUTY HINGES.
- FULL GASKET BEHIND DOOR.
- HIGH RESOLUTION SILVER PLATE GLASS MIRRORS FRONT, BACK OF DOOR AND BACK WALL.
- BACK WALL MIRROR FULLY SEALED.
- PACKED IN FOUR WALL (FOLDED DOUBLE WALL) CORRUGATION.
- BRIGHTNESS: 3300 LUMENS.
- MUST SPECIFY LEFT OR RIGHT DOOR HINGING.