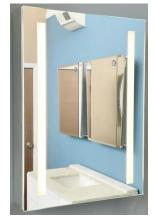

# **LED MEDICINE CABINET**

MODEL#: PHA 1536-1D (1)

### **PHAROS COLLECTION**

### **FEATURES:**

- FOUR ADJUSTABLE 3/8"
  THICK HIGH POLISHED GLASS
  SHELVES.
- INFINITELY ADJUSTABLE SHELVING WITH LOCKDOWN MECHANISM (NO HOLES IN CABINET).
- 165-DEGREE PROPRIETARY SOFT CLOSE HEAVY DUTY HINGES.
- FULL GASKET BEHIND DOOR.
- HIGH RESOLUTION SILVER PLATE GLASS MIRRORS FRONT, BACK OF DOOR AND BACK WALL.
- BACK WALL MIRROR FULLY SEALED.
- PACKED IN FOUR WALL (FOLDED DOUBLE WALL) CORRUGATION.
- BRIGHTNESS: 3300 LUMENS.
- MUST SPECIFY LEFT OR RIGHT DOOR HINGING.